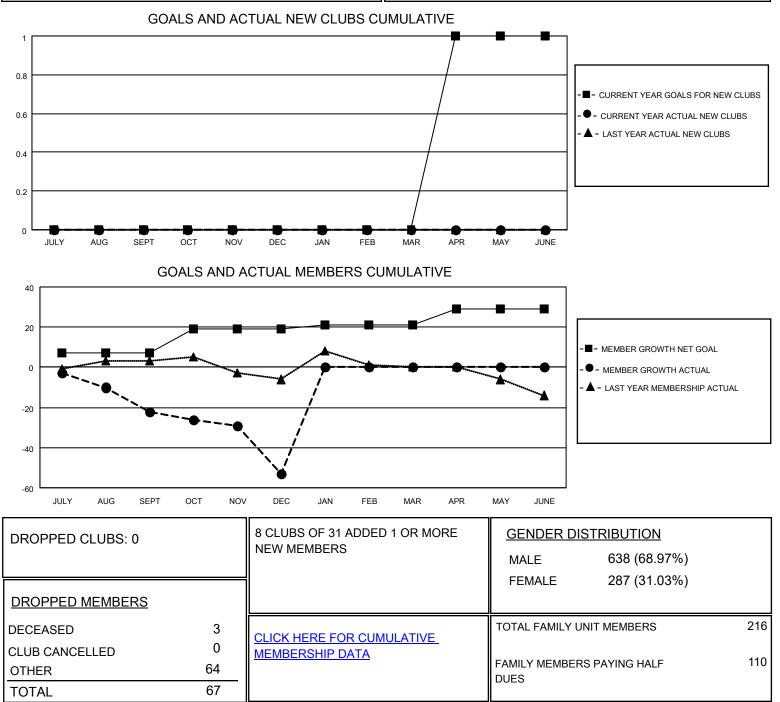

## LOCATION PENNSYLVANIA

District 14 U

Results as of: 12/31/2020

| Clubs                 |               |           |               | Members               |                          |                         |                                                    |
|-----------------------|---------------|-----------|---------------|-----------------------|--------------------------|-------------------------|----------------------------------------------------|
| RESULTS FOR 2020-2021 |               |           |               | RESULTS FOR 2020-2021 |                          |                         |                                                    |
| QUARTER               | NEW CLUB GOAL | NEW CLUBS | DROPPED CLUBS | QUARTER               | EMBER GROWTH NET<br>GOAL | MEMBER GROWTH<br>ACTUAL | DROPPED<br>MEMBERS ACTUAL<br>(including transfers) |
| JULY/AUG/SEPT         | 0             | 0         | 0             | JULY/AUG/SEPT         | · 7                      | 7                       | 28                                                 |
| OCT/NOV/DEC           | 0             | 0         | 0             | OCT/NOV/DEC           | 12                       | 10                      | 39                                                 |
| JAN/FEB/MAR           | 0             | 0         | 0             | JAN/FEB/MAR           | 2                        | 0                       | 0                                                  |
| APR/MAY/JUNE          | 1             | 0         | 0             | APR/MAY/JUNE          | 8                        | 0                       | 0                                                  |